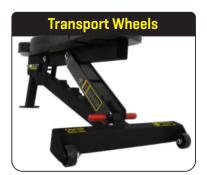

Lifting the Bench, using the handle on the front leg, engages the transport wheels on the rear support, allowing you to easily and safely position your bench wherever you need it.

\* Antimicrobial properties built-in to the upholstery offer surface protection against bacteria, mould & mildew and other hazardous microbes.