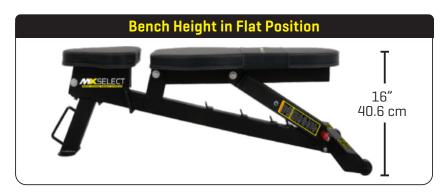

#### **SPECIFICATIONS**

**BENCH FOOTPRINT** • 50" L x 21" W x 16" H (Flat)

+ 127 cm L x 53.3 cm W x 40.6 cm H (Flat)

**BENCH WEIGHT** \$ 51.8 lbs

+ 23.4 kg

BENCH WEIGHT CAPACITY

+ 550 lbs + 250 kg