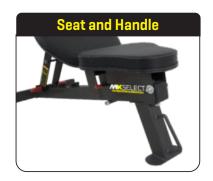

The MX Select Adjustable Training Bench is upholstered with Antimicrobial Fabric that offers surface protection against bacteria, mould & mildew, and other hazardous microbes. The backrest is shaped for added comfort and stability.