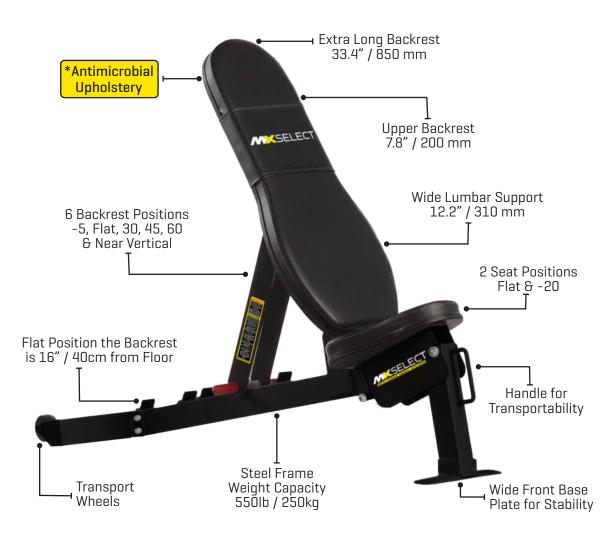

# SELECT ADJUSTABLE TRAINING BENCH

The MX Select Adjustable Training Bench has six backrest positions, from decline, through flat to multiple incline positions. Extra-long backrest with wide lumbar support.

The MX Select Adjustable Training Bench is the perfect compliment for MX Select Rapid Weight Change Dumbbells and Barbells. This fully adjustable bench (-5 to + 85 degrees) provides firm support for all your seated and prone exercises.

The MX Select Adjustable Training Bench is upholstered with Antimicrobial Fabric that offers surface protection against bacteria, mould & mildew, and other hazardous microbes. The backrest is shaped for added comfort and stability.

Lifting the Bench, using the handle on the front leg, engages the transport wheels on the rear support, allowing you to easily and safely position your bench wherever you need it.

\* Antimicrobial properties built-in to the upholstery offer surface protection against bacteria, mould & mildew and other hazardous microbes.

#### **SPECIFICATIONS**

**BENCH FOOTPRINT** • 50" L x 21" W x 16" H (Flat)

+ 127 cm L x 53.3 cm W x 40.6 cm H (Flat)

**BENCH WEIGHT** \$ 51.8 lbs

+ 23.4 kg

BENCH WEIGHT CAPACITY

+ 550 lbs + 250 kg