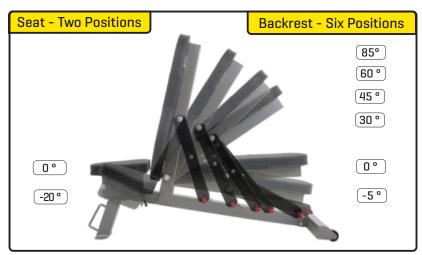

# SELECT ADJUSTABLE TRAINING BENCH

The MX Select Adjustable Training Bench has six backrest positions, from decline, through flat to multiple incline positions. Extra-long backrest with wide lumbar support.

The MX Select Adjustable Training Bench is the perfect compliment for MX Select Rapid Weight Change Dumbbells and Barbells. This fully adjustable bench (-5 to + 85 degrees) provides firm support for all your seated and prone exercises.